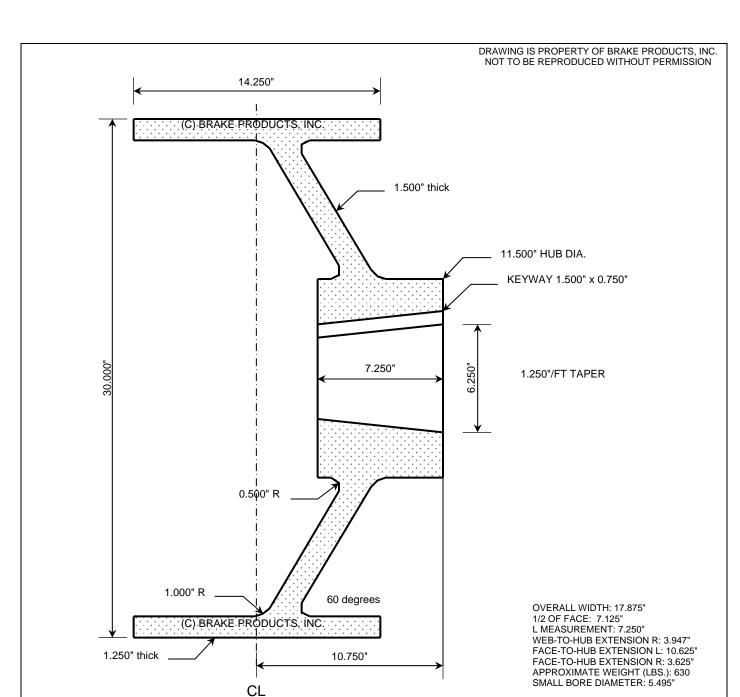

TOLERANCES: WHEEL DIAMETER: +0.005"/-0.000" BORE TAPER: +0.000"/-0.003"

| APPROVED BY:                                                                                                                      |            |            |            | TURE: |                                                                                                                                                                                                                                                                        | DATE:            |                                                               |                                            |
|-----------------------------------------------------------------------------------------------------------------------------------|------------|------------|------------|-------|------------------------------------------------------------------------------------------------------------------------------------------------------------------------------------------------------------------------------------------------------------------------|------------------|---------------------------------------------------------------|--------------------------------------------|
| D                                                                                                                                 | F          | 0          | Н          |       | В                                                                                                                                                                                                                                                                      |                  | S                                                             | Т                                          |
| WHEEL DIAMETER                                                                                                                    | FACE WIDTH | HUB OFFSET | HUB LENGTH |       | BORE DIAMETER                                                                                                                                                                                                                                                          | BORE TAPER IN/FT | KEYWAY WIDTH                                                  | KEYWAY DEPTH                               |
| 30.000"                                                                                                                           | 14.250"    | 10.750"    | 7.250"     |       | 6.250"                                                                                                                                                                                                                                                                 | 1.250"           | 1.500"                                                        | 0.750"                                     |
| UNLESS OTHERWISE SPECIFIED DRAWING TOLERANCES  DIMENSIONS: ±0.010" FINISH: 250 EXCEPT FOR BORE AND OUTER  FACE WHICH SHOULD BE 63 |            |            |            |       | BRAKE PRODUCTS, INC.  16751 HILLTOP PARK PLACE CHAGRIN FALLS, OH 44023 UNITED STATES OF AMERICA  HUB LENGTH BORE AND KEYWAY FOR A 622 MILL MOTOR 10.75 INCHES IS THE AISE STANDARD FOR THIS MILL MOTOR QTY. 4, 3 INCH DIA PULLING / LIFTING HOLES SPACED AT 90 DEGREES |                  |                                                               | akeproducts.com<br>3-7962<br>-7963<br>3685 |
| DATE: Thursday, Oct 26 2017                                                                                                       |            |            |            | PAR   | PARITE BESUIDOS                                                                                                                                                                                                                                                        |                  | MATERIAL SPECIFICATION:<br>DUCTILE IRON ASTM A536-84 80-55-06 |                                            |
| <b>DESCRIPTION:</b> 30 INCH BORED & KEYED BRAKE WHEEL                                                                             |            |            |            |       |                                                                                                                                                                                                                                                                        |                  | SERIAL# 0                                                     |                                            |